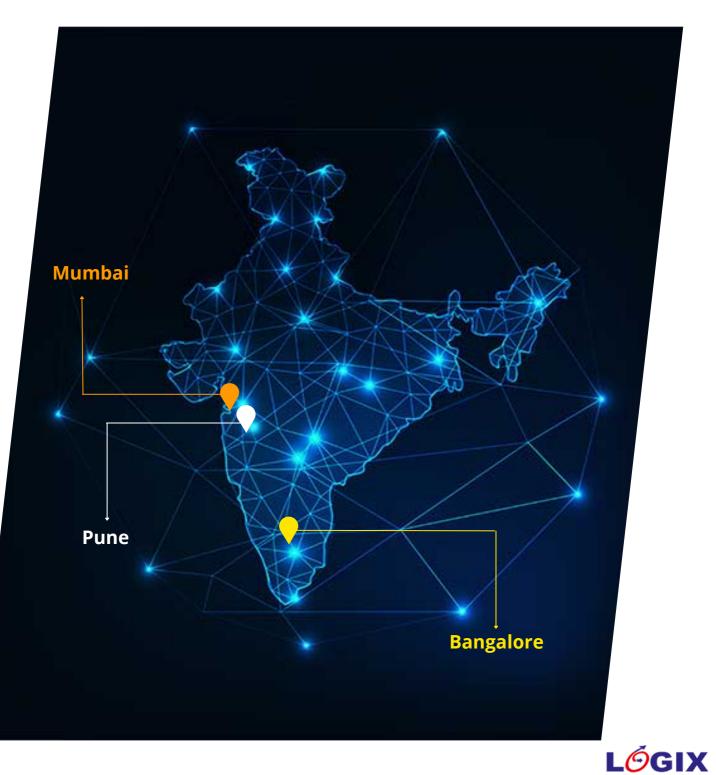

## Our Infrastructure

Logix cloud is hosted on world- class Infrastructure on three tier Data Centres in **Mumbai, Pune & Bangalore** on state of art Cloud infrastructure built on Hyper Converge Technologies